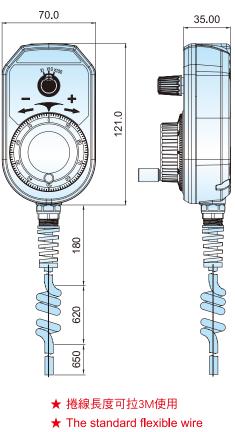

逆向電壓保護設計。
- 抗電磁干擾設計,耐靜電±10KV。
- 防塵防水防油設計。
- 內置永久磁鐵可外加拖架,使用方便。
- 有標準型及客製化供選,編碼方式有點對點,二進制及灰碼。
- 適用三菱、發那科和西門子等數控系統及自動化設備。

#### FEATURES

- Light and small size design for handling is the best selection for uniaxial control. Enabling switch and EMG are optional to meet (€ requirement.
- Reversed voltage protection ranges from DC5V to DC24V
- Electrostatic discharge can be measured up to  $\pm 10$ KV
- · Dustproof, waterproof, and oil proof
- · Embedding magnet to secure the P3 in the included bracket
- Standard model and customer model are available. Encoding scheme comprises point to point, binary system, and gray code
- Applicable for Mitsubishi, Fanuc, and Siemens etc. numerical control system and automation equipments

#### 訂購編號 ORDERING INFORMATION



### 尺寸圖 DIMENSION DRAWING (mm)