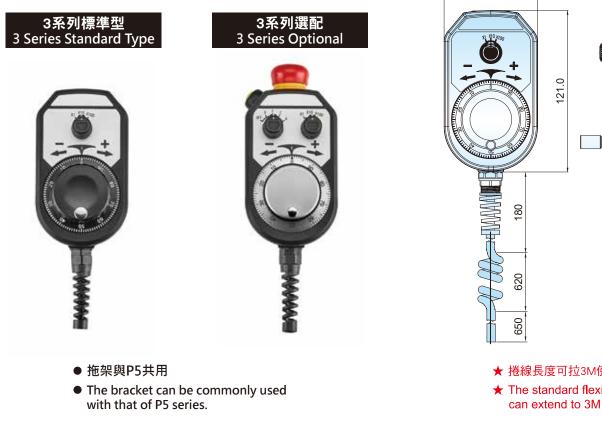

# P3系列標準型

## 特性

- 輕巧又迷你的設計,掌上握持操作,是單軸控制的最佳首選。 也可追加使能開關及急停開關,更符合了CE的安全規範要求。 • DC5V~DC24V全電壓輸入及防逆向電壓保護設計。
- 抗電磁干擾設計,耐靜電±10KV。
- 防塵防水防油設計。
- 內置永久磁鐵可外加拖架,使用方便。
- 有標準型及客製化供選,編碼方式有點對點,二進制及灰碼。
- 適用三菱、發那科和西門子等數控系統及自動化設備。

#### FEATURES

- Light and small size design for handling is the best selection for uniaxial control. Enabling switch and EMG are optional to meet (€ requirement.
- Reversed voltage protection ranges from DC5V to DC24V
- Electrostatic discharge can be measured up to  $\pm 10$ KV
- · Dustproof, waterproof, and oil proof
- · Embedding magnet to secure the P3 in the included bracket
- Standard model and customer model are available. Encoding scheme comprises point to point, binary system, and gray code
- Applicable for Mitsubishi, Fanuc, and Siemens etc. numerical control system and automation equipments